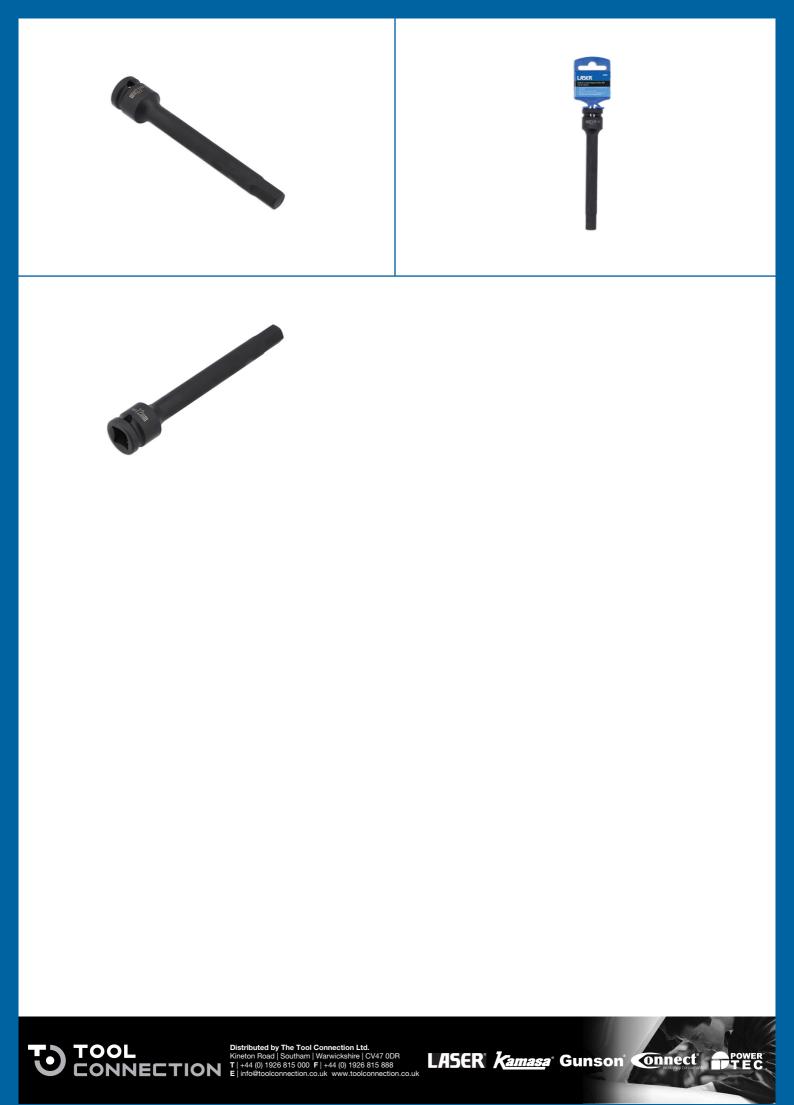

## Extra Long Impact Hex Bit 1/2"D 12mm

A 150mm long 1/2"D impact quality 12mm hex bit socket, suitable for use on hard to reach or recessed fixings. Featuring a one piece construction and manufactured from chrome molybdenum for impact strength with anti-corrosion black phosphate finish, together with a groove and holes for use with a retaining ring and pin.

## **Additional Information**

- A long reach hex bit socket, for applications where a standard length hex bit will not fit.
- Size: 12mm x 150mm x 1/2"D.
- Impact quality, manufactured from chrome molybdenum for strength, with a black phosphate finish.
- Other sizes available, see Part Nos. 8581 (5mm), 8582 (6mm), 8583 (7mm), 8584 (8mm), 8585 (10mm), 8587 (14mm). Also available as part of a set, Part No. 8580.